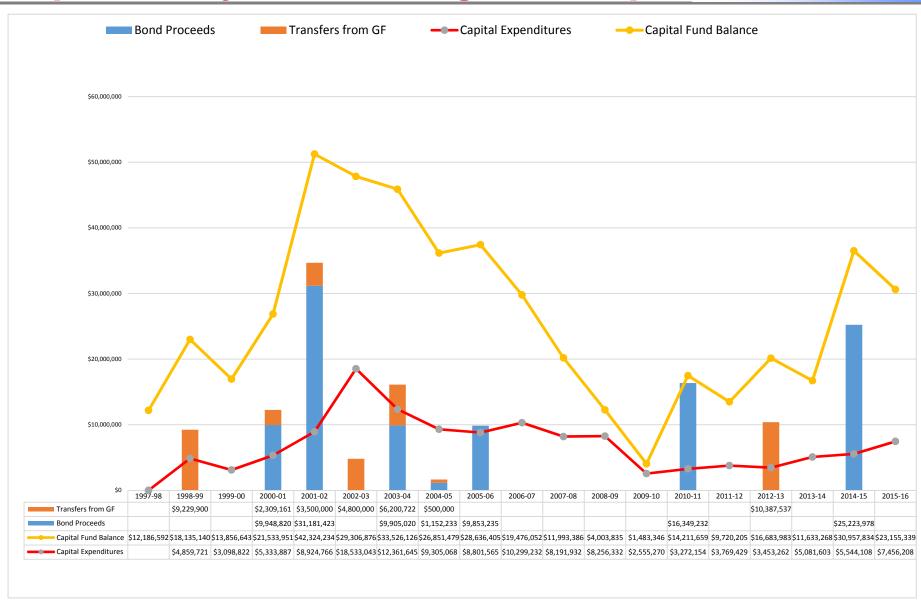

#### TREDYFFRIN/EASTTOWN SCHOOL DISTRICT Cash and Investments Schedule CAPITAL PROJECTS FUND as of April 30, 2017

| BANK   | DESCRIPTION             | PURCHASE DATE  | MATURITY DATE  | RATE  | AMOUNT       |
|--------|-------------------------|----------------|----------------|-------|--------------|
| PSDLAF | Certificate of Deposits | 6/1/2016       | 6/1/2017       | 1.02% | 245,000.00   |
| PSDLAF | Term                    | 12/14/2016     | 6/12/2017      | 0.60% | 4,100,000.00 |
| PSDLAF | Term                    | 6/17/2016      | 6/19/2017      | 0.75% | 245,000.00   |
| PSDLAF | Term                    | 8/31/2016      | 8/31/2017      | 0.65% | 5,000,000.00 |
| PSDLAF | Certificate of Deposits | 3/29/2017      | 3/29/2018      | 1.00% | 245,000.00   |
| PSDLAF | Certificate of Deposits | 3/29/2017      | 3/29/2018      | 0.95% | 245,000.00   |
| PSDLAF | Certificate of Deposits | 3/29/2017      | 3/29/2018      | 0.95% | 245,000.00   |
| PLGIT  | PLGIT Class             | Not Applicable | Not Applicable | 0.54% | 1,277.40     |
| PLGIT  | PLGIT/I Class           | Not Applicable | Not Applicable | 0.72% | 162,712.28   |
| PSDLAF | MAX                     | Not Applicable | Not Applicable | 0.52% | 15,792.12    |
|        |                         |                |                |       |              |
|        |                         |                |                |       |              |

TOTAL - CAPITAL RESERVE INVESTMENTS

10,504,781.80

# TREDYFFRIN/EASTTOWN SCHOOL DISTRICT Cash and Investments Schedule 2010 CAPITAL PROJECTS BOND FUND as of April 30, 2017

| BANK<br>PLGIT                                              | DESCRIPTION<br>PLGIT ARM                                                                      | PURCHASE DATE<br>Not Applicable                                                                     | MATURITY DATE<br>Not Applicable                                                                   | RATE<br>0.66%                                                   | AMOUNT<br>0.00                                                                                   |
|------------------------------------------------------------|-----------------------------------------------------------------------------------------------|-----------------------------------------------------------------------------------------------------|---------------------------------------------------------------------------------------------------|-----------------------------------------------------------------|--------------------------------------------------------------------------------------------------|
|                                                            | TOTAL - CAPITAL PROJEC                                                                        | TS INVESTMENTS                                                                                      |                                                                                                   |                                                                 | 0.00                                                                                             |
|                                                            | π                                                                                             | REDYFFRIN/EASTTOWN SCHO<br>Cash and Investments S<br>2015 CAPITAL PROJECTS B<br>as of April 30, 201 | chedule<br>OND FUND                                                                               |                                                                 |                                                                                                  |
| BANK<br>PLGIT<br>PLGIT<br>PLGIT<br>PLGIT<br>PLGIT<br>PLGIT | DESCRIPTION US Treasury US Treasury US Treasury US Treasury US Treasury US Treasury PLGIT ARM | PURCHASE DATE<br>5/6/2015<br>5/6/2015<br>5/6/2015<br>5/6/2015<br>5/6/2015<br>Not Applicable         | MATURITY DATE<br>5/31/2017<br>8/31/2017<br>11/30/2017<br>2/28/2018<br>5/31/2018<br>Not Applicable | RATE<br>0.625%<br>0.625%<br>0.625%<br>0.750%<br>1.000%<br>0.66% | AMOUNT<br>3,099,783.00<br>998,867.00<br>997,500.00<br>997,031.00<br>1,697,077.70<br>1,615,807.08 |
|                                                            | TOTAL - CAPITAL PROJEC                                                                        | TS INVESTMENTS                                                                                      |                                                                                                   | _                                                               | 9,406,065.78                                                                                     |