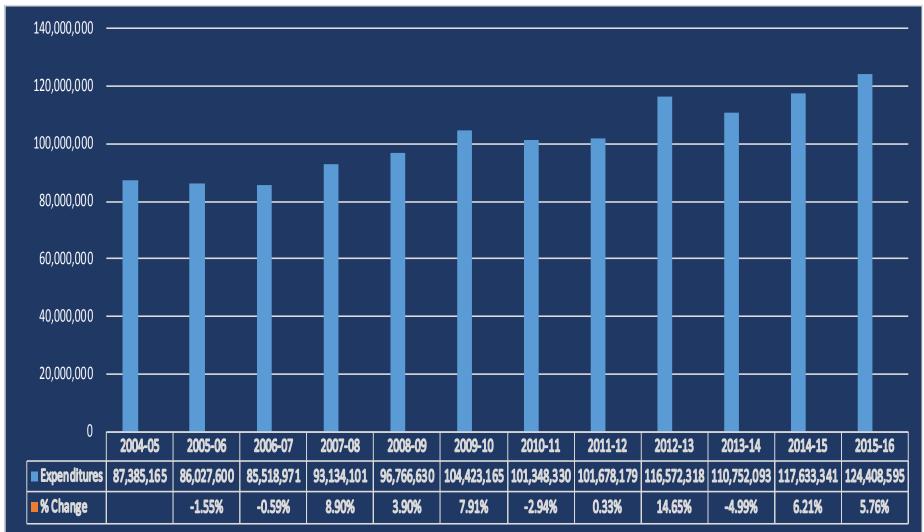

### TREDYFFRIN/EASTTOWN SCHOOL DISTRICT EXPENDITURE REPORT APRIL 2016-2017

|              |                                     | A                                     | В<br>2016-2017                             | C = A - B                | D = B / A         | E                              | F<br>2015-2016                             | G = E - F                               | H = F / E        |
|--------------|-------------------------------------|---------------------------------------|--------------------------------------------|--------------------------|-------------------|--------------------------------|--------------------------------------------|-----------------------------------------|------------------|
|              |                                     | Budget                                | Year-to-Date Expenditures and Encumbrances | Remaining<br>Budget      | % of<br>Budget    | Budget                         | Year-to-Date Expenditures and Encumbrances | Remaining<br>Budget                     | % of<br>Budget   |
| INSTI        | RUCTION:                            |                                       |                                            | <u> </u>                 |                   |                                |                                            |                                         |                  |
|              |                                     |                                       |                                            |                          | 20.022            | ## 0 <b>7</b> 2 04 <b>7</b> 07 | 54 051 455 00                              | 100.260.50                              | 00.070/          |
| 1100         | Regular Programs                    | 58,133,742.33                         | 56,990,699.53                              | 1,143,042.80             | 98.03%            | 55,273,845.85<br>18,574,206.85 | 54,871,477.33<br>16,722,920.37             | 402,368.52<br>1,851,286.48              | 99.27%<br>90.03% |
| 1200         | Special Programs                    | 19,212,009.19                         | 18,582,399.27                              | 629,609.92               | 96.72%            | 18,574,206.85<br>687,028.00    | 585,000.00                                 | 1,831,280.48                            | 90.03%<br>85.15% |
| 1300         | Vocational Ed.                      | 620,000.00                            | 702,725.00                                 | (82,725.00)<br>33,717.75 | 113.34%<br>87.49% | 231,347.65                     | 240,243.70                                 | •                                       | 103.85%          |
| 1400         | Other Instr. Prog.                  | 269,542.00                            | 235,824.25                                 | 33,/1/./3                | 87.49%            | 231,347.03                     | 240,243.70                                 | (8,890.03)                              | 103.0370         |
|              | Sub-total                           | 78,235,293.52                         | 76,511,648.05                              | 1,723,645.47             | 97.80%            | 74,766,428.35                  | 72,419,641.40                              | 2,346,786.95                            | 96.86%           |
| SUPP         | ORTING SERVICES:                    |                                       |                                            | usru                     |                   |                                |                                            | tor                                     |                  |
| 2100         | D 21 D                              | E 055 1/2 07                          | 4 017 101 06                               | 127 090 21               | 97.27%            | 4,930,842.97                   | 4.667,049.24                               | 263,793.73                              | 94.65%           |
| 2100         | Pupil Personnel<br>Instructional    | 5,055,162.07                          | 4,917,181.86<br>3,322,405.44               | 137,980.21<br>451,132.97 | 88.04%            | 3,575,611.28                   | 3,431,060.54                               | 144,550.74                              | 95.96%           |
| 2200         |                                     | 3,773,538.41<br>7,896,513.78          | 5,322,403.44<br>7,712,290.76               | 184,223.02               | 97.67%            | 7,685,519.15                   | 7,237,278.67                               | 448,240,48                              | 94.17%           |
| 2300         | Administration                      | 1,306,881.72                          | 1,261,253.11                               | 45,628.61                | 96.51%            | 1,292,558.77                   | 1,221,757.89                               | 70,800.88                               | 94.52%           |
| 2400         | Pupil Health<br>Business            | · · · · · · · · · · · · · · · · · · · | 1,534,811.71                               | 155,199.29               | 90.31%            | 1,214,574.00                   | 1,294,600.28                               | (80,026.28)                             |                  |
| 2500         |                                     | 1,690,011.00                          | 1,334,811.71                               | (359,446.70)             |                   | 11,596,745.42                  | 12,255,774.33                              | (659,028.91)                            |                  |
| 2600         | Oper/Main. of Plt                   | 11,917,733.00<br>6,953,836.00         | 6,881,866.58                               | 71,969.42                | 98.97%            | 7,200,741.00                   | 6,730,003.55                               | 470,737.45                              | 93.46%           |
| 2700         | Student Transportation              | 2,944,152.00                          | 2,770,867.77                               | 173,284.23               | 94.11%            | 2,948,744.58                   | 2,699,982.89                               | 248,761.69                              | 91.56%           |
| 2800<br>2900 | Support Services Other Support Svcs | 2,944,132.00<br>554,483.00            | 473,552.82                                 | 80,930.18                | 85.40%            | 569,714.00                     | 470,084.10                                 | 99,629.90                               | 82.51%           |
| 2900         | Omer Support Sves                   | 334,403.00                            | 773,332.02                                 | 00,750.10                | 05.1070           | 303,711.00                     | ., 0,00                                    | ,,,,,,,,,,,,,,,,,,,,,,,,,,,,,,,,,,,,,,, | <u> </u>         |
|              | Sub-total                           | 42,092,310.98                         | 41,151,409.75                              | 940,901.23               | 97.76%            | 41,015,051.17                  | 40,007,591.49                              | 1,007,459.68                            | 97.54%           |
| NON-         | INSTRUCTIONAL PR                    | OGRAMS:                               |                                            | •••                      |                   |                                |                                            |                                         | <del></del>      |
|              |                                     | ee1 000 e0                            | 410 141 70                                 | 120 010 00               | 75.049/           | 567,764.48                     | 435,715.93                                 | 132,048.55                              | 76.74%           |
| 3200         | Student Activities                  | 551,960.50                            | 419,141.70                                 | 132,818.80<br>0.00       | 75.94%<br>0.00%   | 0.00                           | 433,713.93                                 | 0.00                                    | 0.00%            |
| 3300         | Community Service                   | 0.00                                  | 0.00                                       | 0.00                     | 0.0076            | 0.00                           | 0.00                                       | 0.00                                    | 0.0070           |
|              | Sub-total                           | 551,960.50                            | 419,141.70                                 | 132,818.80               | 75.94%            | 567,764.48                     | 435,715.93                                 | 132,048.55                              | 76.74%           |
| отні         | ER SERVICES:                        |                                       | Market                                     |                          |                   |                                |                                            |                                         |                  |
|              |                                     | 4 0 <b>-</b> 0                        | # 00/ ==0 A:                               | (000 100 77)             | 100 050/          | ( 427 220 22                   | C 00C 050 00                               | (4/0.000.00                             | 107 200/         |
| 5100         | Debt Service                        | 6,873,350.00                          | 7,096,778.22                               | (223,428.22)             |                   | 6,437,338.00                   | 6,906,258.28                               | (468,920.28)                            |                  |
| 5200         | Fund Transfers                      | 1,517,477.00                          | 0.00                                       | 1,517,477.00             | 0.00%             | 1,587,579.00                   | 0.00                                       | 1,587,579.00                            | 0.00%<br>0.00%   |
| 5900         | Budgetary Reserve                   | 2,000,000.00                          | 0.00                                       | 2,000,000.00             | 0.00%             | 1,500,000.00                   | 0.00                                       | 1,500,000.00                            | U.UU%            |
|              | Sub-total                           | 10,390,827.00                         | 7,096,778.22                               | 3,294,048.78             | 68.30%            | 9,524,917.00                   | 6,906,258.28                               | 2,618,658.72                            | 72.51%           |
| TOTA         | <b>AL</b>                           | 131,270,392.00                        | 125,178,977.72                             | 6,091,414.28             | 95.36%            | 125,874,161.00                 | 119,769,207.10                             | 6,104,953.90                            | 95.15%           |